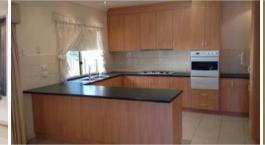

## Featuring:

- 3 bedrooms

Railou

- Main bedroom with ensuite and walk in robe
- Kitchen with gas cooktop, electric oven, range hood and dishwasher
- Large lounge
- Separate study
- 2nd bathroom with spa bath
- Double garage
- Garden shed
- Ducted reverse cycle air conditioned
- Huge entertaining area
- Security gate for extra security and peace of mind