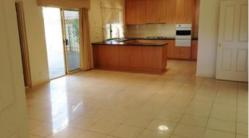

## Featuring:

- 3 bedrooms

Railou

- Main bedroom with ensuite and walk in robe
- Kitchen with gas cooktop, electric oven, range hood and dishwasher
- Large lounge
- Separate study
- 2nd bathroom with spa bath
- Double garage
- Garden shed
- Ducted reverse cycle air conditioned
- Huge entertaining area
- Security gate for extra security and peace of mind