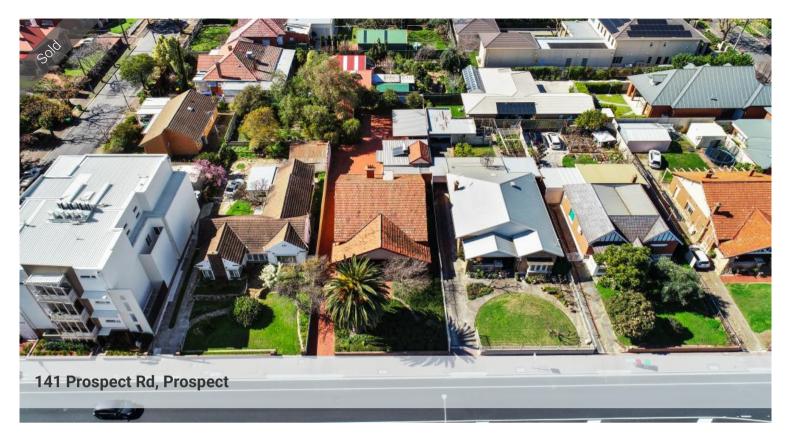

## Landmark Development Opportunity

\*\*Expressions of Interest (Closing 28th September 2018 USP)\*\*

This premium parcel of land comprises some 2,723 sqm (approx) with 51.5 m (approx) of Prospect Road frontage.

Perfectly positioned just a short stroll from Prospect Village, this location offers the perfect combination of lifestyle and amenity.

Direct transport links to North Adelaide and the CBD are right on your doorstep, making Prospect the ideal location for your next premium development.

A truly exceptional offering, a landmark opportunity, create something special, make a statement!

Zoning: Urban Corridor Policy Area: Transit Living

\*Note - All dwellings are in good order, and would easily tenant, providing holding income as required.