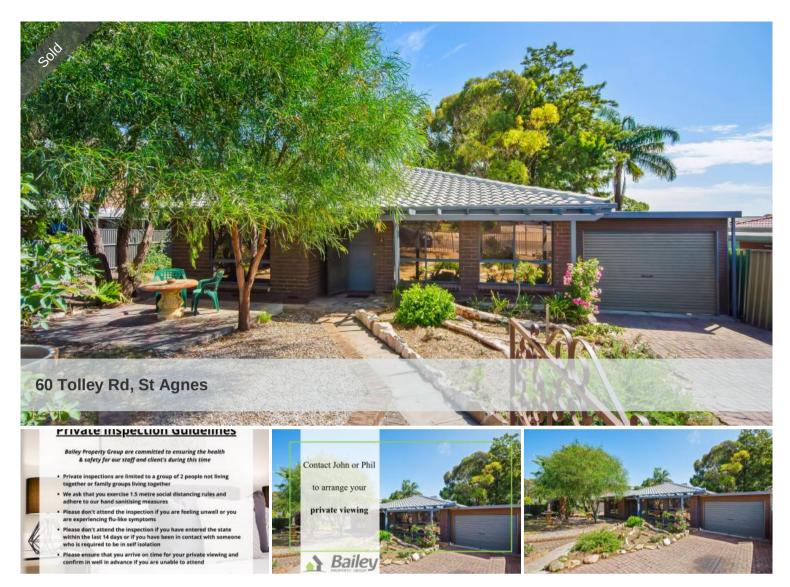

PLEASE NOTE THAT THESE ARE STRICTLY PRIVATE INSPECTIONS THAT MUST BE BOOKED, ATTENDEES WITHOUT A BOOKING WILL NOT BE GRANTED ENTRY TO THE PROPERTY.

Location Location Location, positioned on a large allotment of approximately 606 square meters this 1980 built home is conveniently located close to many amenities including public transport, schools and Tea Tree Plaza shopping, restaurants and cinemas.

Inside you will find generous living areas and bedrooms, they just don't make them like this anymore.

Comprising of 3 large bedrooms the master bedroom in particular being lager then most, all carpeted and all having built-in robes and the master having floor to ceiling mirrors and ducted evaporative air-conditioning. All 3 bedrooms are serviced by the 1 bathroom and separate toilet. The home sports a separate laundry with built-in cupboard and outside access to the pool and outdoor entertainment area. 🛏 3 🔊 1 🖨 4