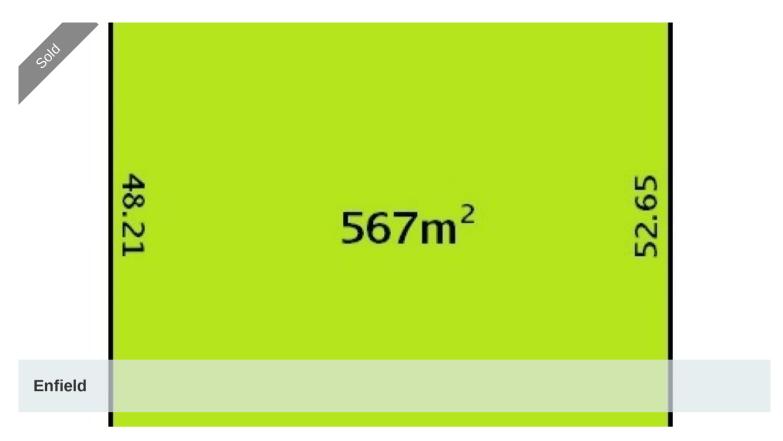

## LEAFY STREET AND GENEROUS 11.31m FRONTAGE

Located in ever popular and highly sought after Enfield, this generous sized allotment of 567sqm (approximately) with a wide 11.31 metre frontage is positioned in a lovely quiet leafy street and perfect to build the home of your dreams!

□ 567 m2

Price SOLD for \$345,000

Property Type Residential

Property ID 913 Land Area 567 m2