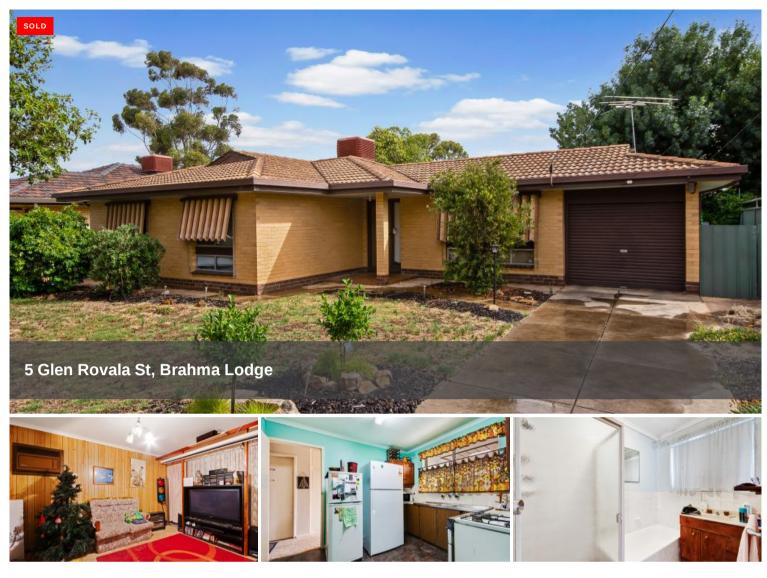

## **Investors Delight!**

Mark and Jason are happy to present this double brick family home, located on 722m2 approximate block in a peaceful street in Brahma Lodge. This home is close to schools, transport, post office, shopping precincts and only approximately 20 minutes to the city.

An opportunity like this is simply one not to be missed. Featuring a large lounge on entry, complete with gas heating, R/C air conditioning and carpeted floors that flow throughout the home.

The kitchen is neat and tidy and has enough space to renovate and install the kitchen of your dreams. The kitchen also features gas appliances and a walk in pantry.

The home boasts three good sized bedrooms with the master having built in robes. All rooms are serviced by a Breezair 6 outlet ducted evaporative cooling system keeping you

## **Office Details**

Bailey Property - Sales & Property Manangement 1282 North East Rd Tea Tree Gully, SA, 5091 Australia 08 7320 3949 comfortable in the warmer months.

Out the back you will find a verandah area complete with easy care green gardens, which will be a great space for all your summer entertainment. To top it all off you have peace of mind knowing that your car is safe behind a secure roller door. Through the roller door you will have access to your workshop/car or boat storage shed that is fully powered.

5 Glen-Rovala Street, Brahma Lodge