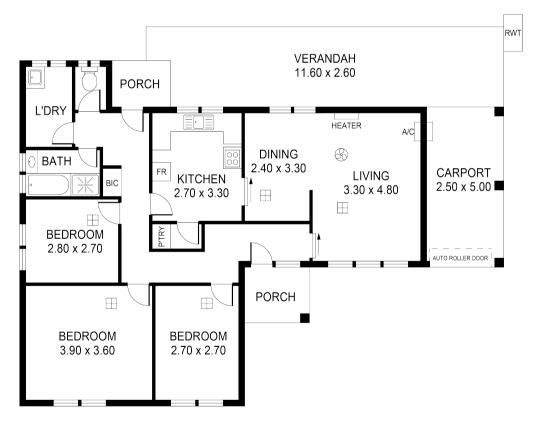

An opportunity like this is simply one not to be missed. Featuring a large lounge on entry, complete with gas heating, R/C air conditioning and carpeted floors that flow throughout the home.

The kitchen is neat and tidy and has enough space to renovate and install the kitchen of your dreams. The kitchen also features gas appliances and a walk in pantry.

The home boasts three good sized bedrooms with the master having built in robes. All rooms are serviced by a Breezair 6 outlet ducted evaporative cooling system keeping you

## **Office Details**

Bailey Property - Sales & Property Manangement 1282 North East Rd Tea Tree Gully, SA, 5091 Australia 08 7320 3949 comfortable in the warmer months.

Out the back you will find a verandah area complete with easy care green gardens, which will be a great space for all your summer entertainment. To top it all off you have peace of mind knowing that your car is safe behind a secure roller door. Through the roller door you will have access to your workshop/car or boat storage shed that is fully powered.

| AREAS (Approx,) | m²     |
|-----------------|--------|
| LIVING          | 105.99 |
| SHED            | 10.00  |
| PORCHES         | 6.63   |
| GARAGE          | 18.00  |
| VERANDAH        | 30.16  |
| CARPORT         | 12.50  |
| TOTAL           | 183.28 |