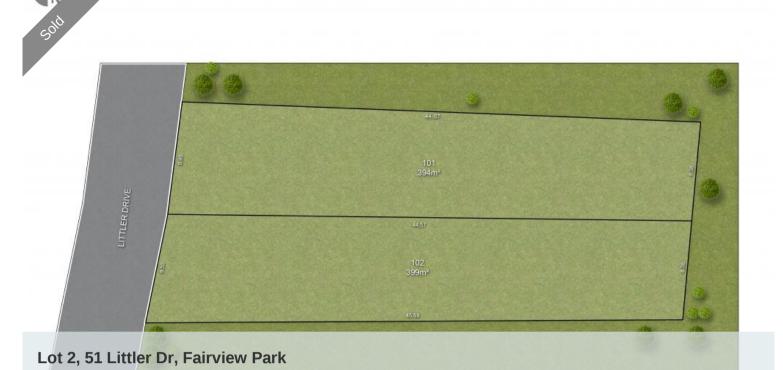

The position really is fantastic but so is the land. Sitting just shy of 400m2 the blocks will provide more than enough space to build your dream home. The blocks are currently progressing through the sub-division process and as such you have time to carefully plan your build so that come settlement you should have everything ready to break dirt minimising the time the site sits empty.

Property ID 887 Land Area 399 m2