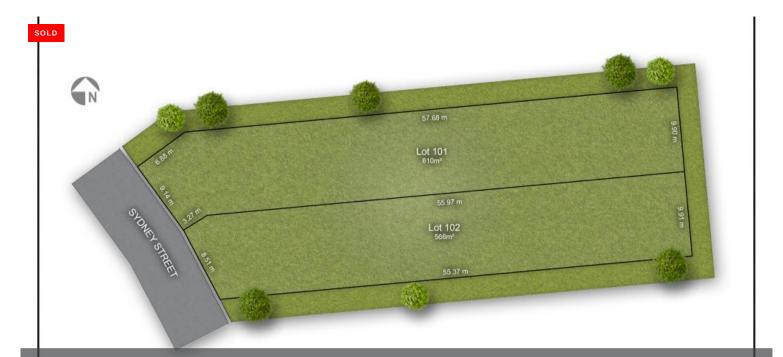

Lot 102, 39 Sydney St, Ridgehaven

## Huge allotment of 566sqm with a large circa 9.9m width!

Located in the ever popular and highly sought after Ridgehaven, this huge allotment of 566sqm, with a large circa 9.9m width is the perfect platform for you to build your dream!