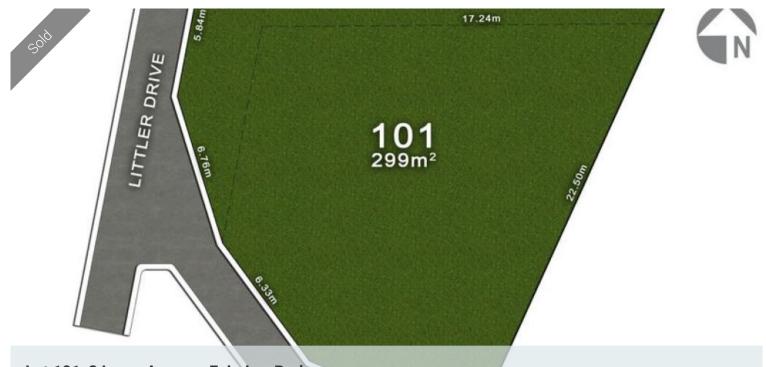

## Lot 101, 2 Lema Avenue, Fairview Park

## A Gem in the Heart of Fairview Park!

Located in ever popular and beautiful Fairview Park, the block offers 299 sqm with a very wide street frontage. The perfect platform for you to build your dream home in a great area!

🗔 299 m2

| Price         | SOLD for \$170,000 |
|---------------|--------------------|
| Property Type | Residential        |
| Property ID   | 332                |
| Land Area     | 299 m2             |