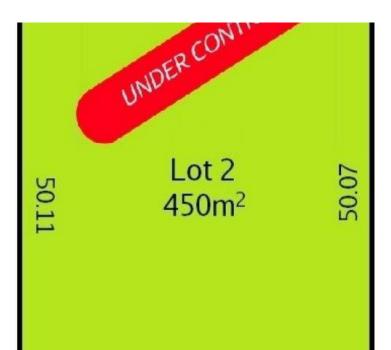

## Lot 2, 121 Redward Avenue, Greenacres

This perfectly located 450m2 block in ever popular and highly sought after Greenacres is the perfect platform for you to build your dream...

- Opposite Lightsview
- Only 10 kms from Adelaide CBD.
- 5 mins drive to Klemzig Interchange
- Only a short drive to TTP Westfield Shopping centre,

## Greenacres

Shopping Centre, and well known pubs.

- Close to local shopping precincts & bus services,
- Convenient to Gepps X Home Maker Centre, Library
- Central to a number of schools

「 450 m2

Price SOLD

Property Type Residential

Property ID 224

Land Area 450 m2