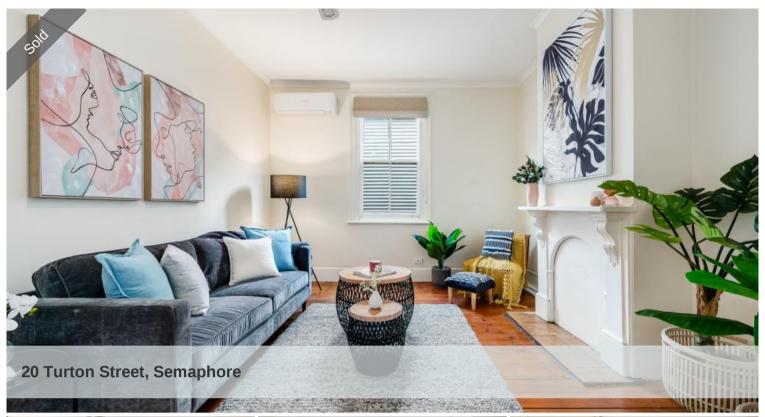

The large hallway greets you with spacious master bedroom on your right. This room is finished with a decorative fireplace (not in working condition) and dual built in robes. Move further into the home where an ornate arch way opens into the large living area which is in the centre of this beautiful home.