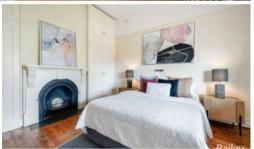

The large hallway greets you with spacious master bedroom on your right. This room is finished with a decorative fireplace (not in working condition) and dual built in robes. Move further into the home where an ornate arch way opens into the large living area which is in the centre of this beautiful home.