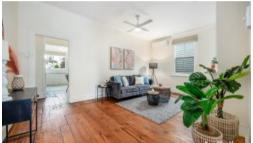

The large hallway greets you with spacious master bedroom on your right. This room is finished with a decorative fireplace (not in working condition) and dual built in robes. Move further into the home where an ornate arch way opens into the large living area which is in the centre of this beautiful home.