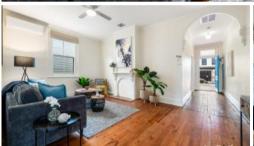

The large hallway greets you with spacious master bedroom on your right. This room is finished with a decorative fireplace (not in working condition) and dual built in robes. Move further into the home where an ornate arch way opens into the large living area which is in the centre of this beautiful home.

Next is the original charming kitchen including gas cooktop and dining room with pretty features such as the converted fireplace cupboard and black and white checkboard floor.

Through double doors to your right is the cosy bedroom 2 and a conveniently located refreshed bathroom.