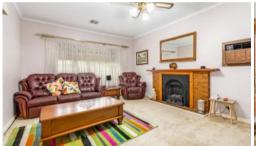

As you walk through the home, let your ideas flow with the flexible floor plan! The inviting spacious lounge room leads to the kitchen which is conveniently located adjacent to the dining area. The home offers a refreshed bathroom and deducted gas heating and deducted evaporative cooling for year round comfort.