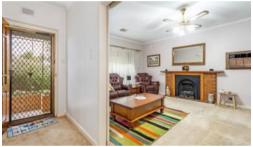

As you walk through the home, let your ideas flow with the flexible floor plan! The inviting spacious lounge room leads to the kitchen which is conveniently located adjacent to the dining area. The home offers a refreshed bathroom and deducted gas heating and deducted evaporative cooling for year round comfort.