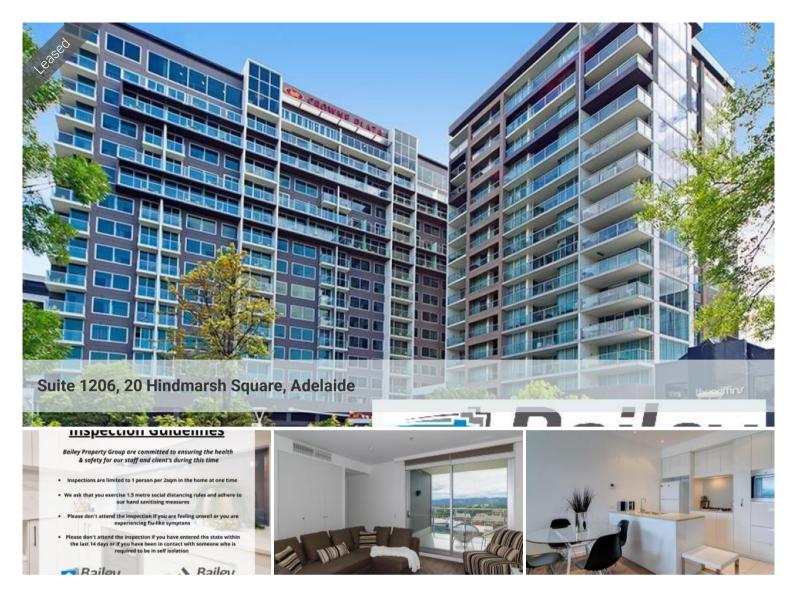

## FULLY FURNISHED!!PULLMAN ADELAIDE APARTMENTS - MODERN 2 BEDROOM APARTMENT

This 12th floor apartment has it all, including an amazing outlook, taking in Adelaide's leafy eastern suburbs with the Adelaide Hills as a backdrop to this view.

Well equipped kitchen with gas cook top, dishwasher and multi function electric oven. Spacious lounge and dining area adjacent to kitchen with large private balcony.

Two spacious bedrooms both with built in robes, main bedroom has a gleaming ensuite bathroom, gorgeous outlook also from both bedrooms. Separate laundry with Washing machine and dryer.

Well finished with quality carpets, blinds and bathroom fittings in neutral tones. Ducted air conditioning, secure video intercom entrance. Single secure basement car park and a storage cage.

This apartment is attached to the PULLMAN ADELAIDE Hotel complex which gives you direct access to the hotel facilities including indoor heated pool, spa, steam and sauna rooms.