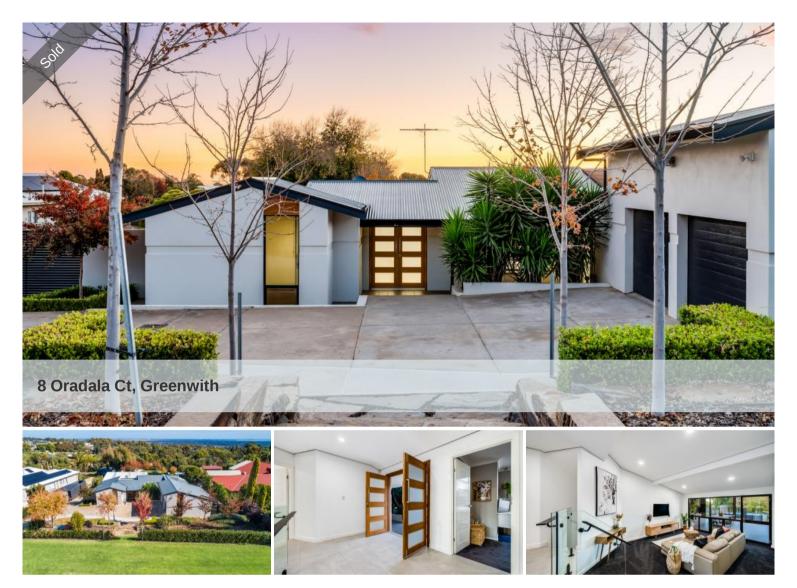

## 2014sqm, 5 bedrooms, fully renovated!

It's not often that we can truly say a home is something special, but this one is a true showstopper!

When searching for a home, the location is just as important as the home itself, and this uniquely architectural masterpiece is perfectly positioned in one of the most sought-after streets in Greenwith, surrounded by quality homes, and situated on a 2014sqm allotment (approx.) it really does tick all the boxes.

As you approach the home stop and take it all in, minimalist lines, sitting low from the street, timber details, crisp render and impressive landscaped gardens all set the scene for what you should expect behind the double front doors.

As you enter the home just stop and take it all in, in front the main lounge is generous in size, with raked ceilings, a neutral modern colour scheme, black accents, and an abundance of natural light the home has a light and airy feel.