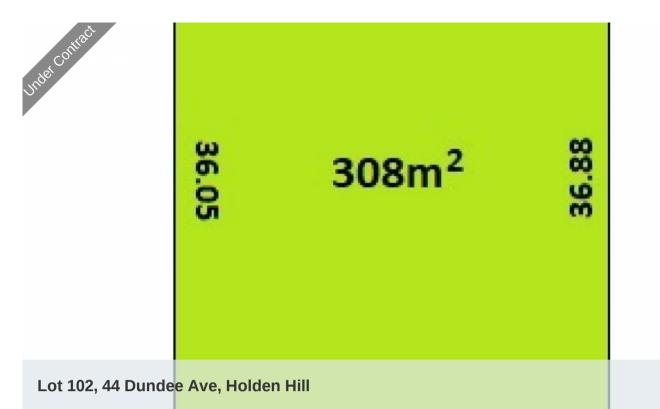

## Great value, build your dream!

Located in ever popular Holden Hill, this fantastic allotment of 308sqm is the perfect platform for you to build your dream home!

With public transport on your doorstep, Gilles Plains Shopping Centre close by, and a selection of childcare, public and private schools in the local area you and your family are well located for years to come.

🗔 308 m2

 Price
 \$225,000 - \$245,000

 Property Type
 Residential

 Property ID
 1204

 Land Area
 308 m2