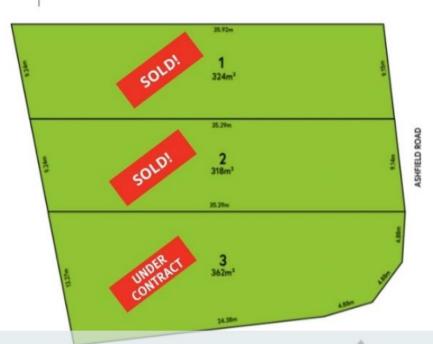

## ALLOTMENTS UNDER CONTRACT:

- \* Lot 1 (30a) Ashfield Road, Elizabeth : #SOLD!# allotment 324m2 / 9.15m frontage (approx)
- \* Lot 2 (30b) Ashfield Road, Elizabeth : #SOLD!# allotment 318m2 / 9.14m frontage (approx)
- \* Lot 3 (30c) Ashfield Road, Elizabeth : #UNDER CONTRACT# / 9.76m frontage (approx)