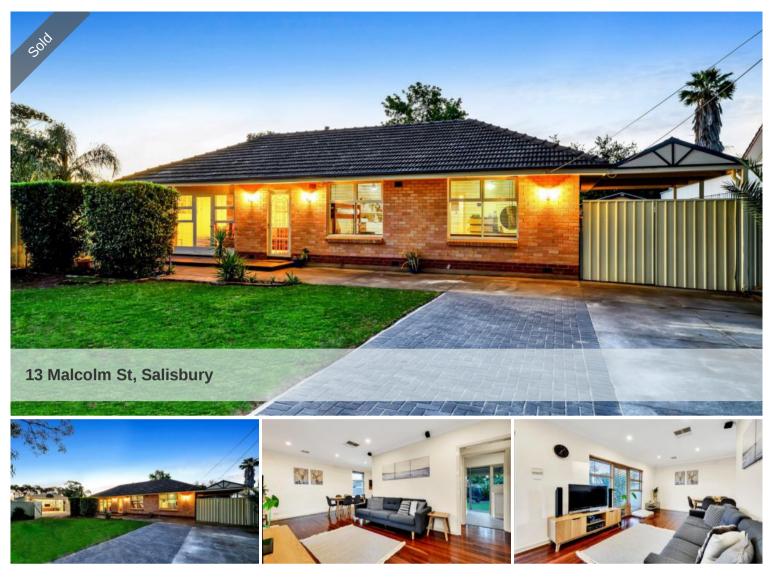

## This one ticks all the boxes!

Are you looking for a renovated home you can move into and enjoy? Large shedding for all your toys? A great backyard for your family to enjoy? Look no further this is it!

Conveniently located in ever popular Salisbury this solid brick family home ticks all the boxes.

First impressions are everything, from the front this homes feels warm and welcoming, the cream brick façade and timber windows, double paved driveway, and large front lawn all come together to greet you from the street and set the scene for what to expect when you walk in the front door.

As you enter the home you immediately notice the beautifully polished Jarrah floors, the neutral colour scheme and LED downlights throughout will compliment any style.

At the front of the home we are greeted by a large lounge, adjacent the dining has room for a large family table and even a study nook.

The updated kitchen is sure to please, with plenty of storage and bench space, quality stainless appliances (inc. dishwasher) and a gloss subway tile splashback.

Head down the hallway and you will find 3 well-proportioned bedrooms, with built in robes to the master and bed 2, ceiling fans to all bedrooms, and fresh plush pile carpets.

The tastefully updated bathroom offers floor to ceiling gloss tiling, semi -