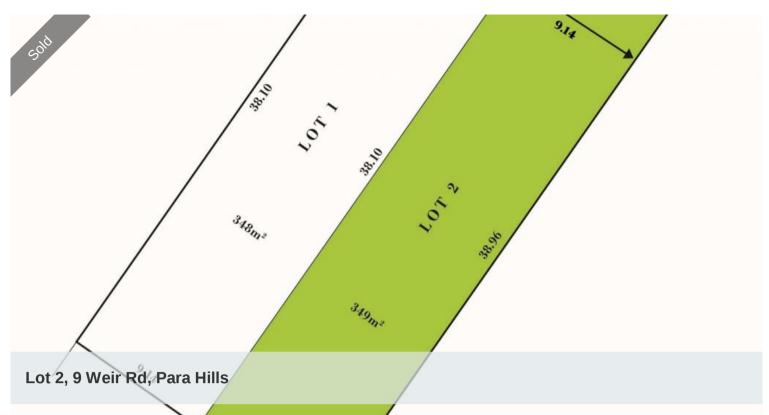

## Prime Allotment in a Great Location!

Located in ever popular Para Hills, this fantastic proposed allotment of 349sqm (approximately) with a frontage size of 9.14m (approximately) is the perfect platform for you to build your dream home or investment property (STCC).